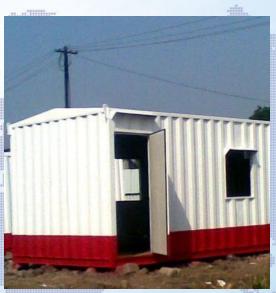

- Economical
- Can be used for large spans
- Better quality & finish
- Quick Installation





### **DECKING SYSTEM**

- Deck a type of steel decking profile-one of its kind in india-at par with international standards of steel design and strength.
- This decking can be used as a composite floor system or as a permanent work form. It blinds with concrete slab and together forms a part of the floor structure.
- The interlocking between the concrete and the floor occur by a system of embossment and ribs that are built into deck, creating a reinforce concrete slab.
- This fast and simple installation using high strength product, gives immediate access to a working platform of permanent form and positive reinforcement.



### **DECKING SYSTEM**





# **Customized Construction Solutions**















# **Customized Construction Solutions**







# **Toilets**





Looking forward for journey....

For further details, please contact

### Office

Nirbhay Kant Gargya I +919779044006 nirbhay.gargya@ncgcorporate.com Nimarta Consulting Group Pvt Ltd www.ncgcorporate.com