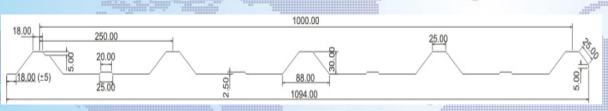

# PRE PAINTED GALVANISED IRON (PPGI)

- •Material Confirm to: IS 277, IS 513 & IS 14246
- Coating on: Hot Dip Galvanised Iron
- •Thickness: Standard Thickness of 0.50 mm TCT
- •Zn Coating (GSM): Zn 120
- Paint systems: Regular Modified Polyster Paint (RMP)
- optional (SMP & PVdf)
- •Mpa: 245
- Primer Service Coat: 5u microns epoxy
- •Top Coat (Exposed surface: 18 u to 20 u
- Bottom Coat): 5u to 7u

### GALVALUME MILL FINISH (BARE GALVALUME)

- Material Confirm to: AS 1397
- Coating on: Colid Rolled Steel
- Thickness: Standard Thickness of 0.47 mm TCT
- •AL-Zn Coating (GSM): AZ 150
- •Mpa: 245 / 350 / 550 Mpa

### PRE PAINTED GALVANISED STEEL SHEETS (PPGL)

- Material Confirm to: AS 1397
- Coating on: Galvalume
- Thickness: Standard Thickness of 0.50 mm TCT
- •Zn Coating (GSM): AZ 150
- Paint systems: Regular Modified Polyster Paint (RMP) optional (SMP & PVdf)
- •Mpa: 245 / 350 / 550 Mpa
- Primer Service Coat: 5u microns epoxy
- Top Coat (Exposed surface: 18 u to 20 u
- •Bottom Coat): 5u to 7u

### **AVAILABLE LENGTH**

- •NCG 1000: is also available in Aluminium Mill Finish Colour Coated.
- •Thickness Range: 0.71mm to 1.20mm