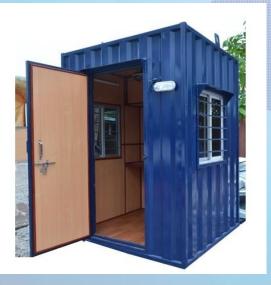

conomical
- Can be used for large spans
- Better quality & finish
- Quick Installation





### **DECKING SYSTEM**

- Deck a type of steel decking profile-one of its kind in india-at par with international standards of steel design and strength.
- This decking can be used as a composite floor system or as a permanent work form. It blinds with concrete slab and together forms a part of the floor structure.
- The interlocking between the concrete and the floor occur by a system of embossment and ribs that are built into deck, creating a reinforce concrete slab.
- This fast and simple installation using high strength product, gives immediate access to a working platform of permanent form and positive reinforcement.



### **DECKING SYSTEM**





# **Customized Construction Solutions**















# **Customized Construction Solutions**







# **Toilets**





Looking forward for journey....

For further details, please contact

### Office

Nirbhay Kant Gargya I +919779044006 nirbhay.gargya@ncgcorporate.com Nimarta Consulting Group Pvt Ltd www.ncgcorporate.com