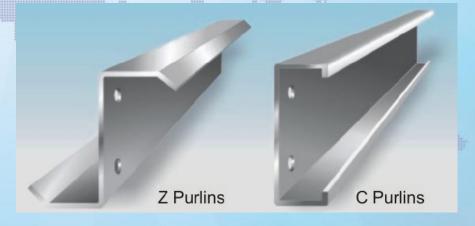

# **PURLINES & DECK SHEETS**

### **TECHNICAL & MATERIAL SPECIFICATIONS:**

 Thickness: 1.5mm to 3mm Legnth: Upto 12000mm Material: CR steel as per IS:513/HR Steel as per IS:1079, Galvanized as per: 277

Yield Strength: 245 Mpa to 345 Mpa Type: Bare, primer coated, Galvanised, Painted NCG C and NCG Z Purlins made of hot rolled coils are degreased, phosphate and then primer finished with Zinc Chromate Red-Oxide Paint -matching Test as requirements of IS: 4777 and IS: 2074. Special treatment to combat severe atmosphere corrosion can be offered. We also offer purlins in Galvanised coated steel in 120GSM/175GSM/275GSM coating as per customer requirement

- BENEFITS OF NCG PURLINS/CHANNELS
- High Strength to weight ratio
- Economical
- Can be used for large spans
- Better quality & finish
- Quick Installation