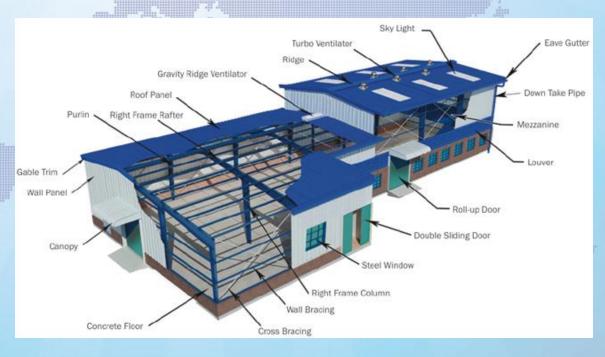

# PRE-ENGINEERED BUILDING

A full range of products are available for every type of building:

### Applications:

- Warehouse
- Cold Storage
- Factory
- Commercial Complex
- College and School
- Petrol Station

### Advantages:

- •Single source responsibility
- Reduced construction cost
- Fast installation
- Quality control
- Long Run
- Maintenance free