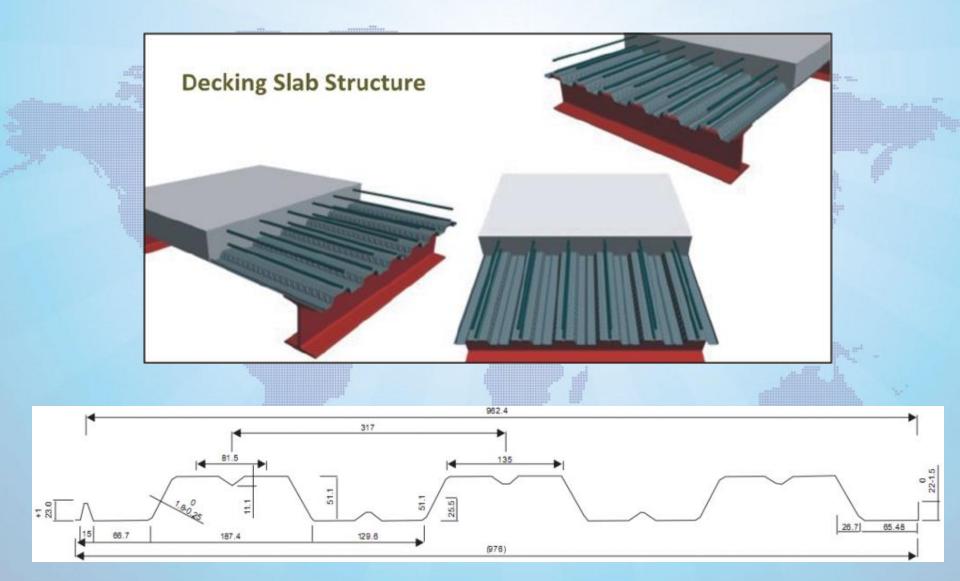

### **DECKING SYSTEM**

- Deck a type of steel decking profile-one of its kind in india-at par with international standards of steel design and strength.
- This decking can be used as a composite floor system or as a permanent work form. It blinds with concrete slab and together forms a part of the floor structure.
- The interlocking between the concrete and the floor occur by a system of embossment and ribs that are built into deck, creating a reinforce concrete slab.
- This fast and simple installation using high strength product, gives immediate access to a working platform of permanent form and positive reinforcement.

### **DECKING SYSTEM**