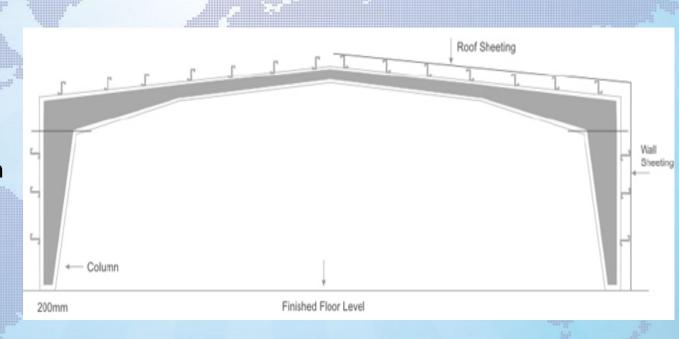

# PRE-ENGINEERED BUILDING...

**ROOF SHEETING** 

# PRIMARY FRAMING SYSTEM

**LEAN TO** Practical Width - 24m

MULTI SPAN 2 (MS-2)

Practical Width - 70m

MULTI SPAN 2 (MS-3) Practical Width - 70m

Practical Width - 30m